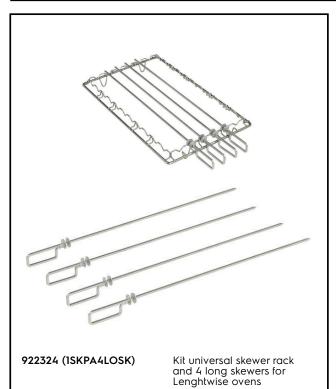

## Cooking accessories Kit universal skewer rack and 4 long skewers

| ITEM #       |      |   |
|--------------|------|---|
| MODEL #      |      |   |
| NAME #       |      |   |
|              |      |   |
| SIS #        | <br> | _ |
| <b>AIA</b> # |      |   |

4 long skewers

## Construction

• Constructed entirely in 304 AISI stainless steel.

APPROVAL:

922327 (4LOSK)